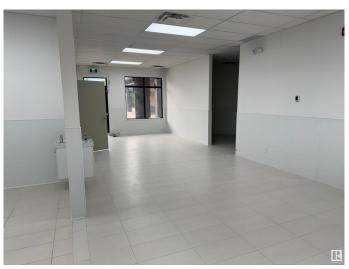

#### \$429,000

0 Bedroom, 0.00 Bathroom, Business on 0.00 Acres

Webber Greens, Edmonton, AB

Brand New Daycare opportunity in Lewis Estates. Approved from the City Of Edmonton for 50 kids. Construction of interior improvements scheduled to be completed by first week of June. Lots of density in this busy and growing part of the city. Plenty of time to set up and open by September. Sale is for Tenant Improvements Only, Licencing will be the operators resposibility

## Exterior

| Exterior     | Brick, Wood Frame |
|--------------|-------------------|
| Construction | Brick, Wood Frame |