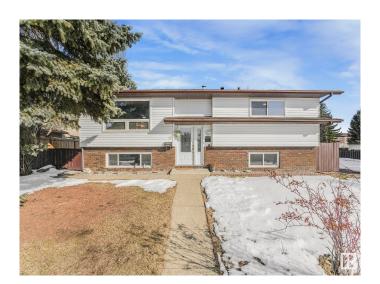

# \$400,000

4 Bedroom, 2.00 Bathroom, 1,058 sqft Single Family on 0.00 Acres

Dunluce, Edmonton, AB

The wait is over! This beautifully maintained bi-level home offers 3+1 bedrooms and 2 bathrooms, perfect for families or those needing extra space. Recent updates include newer roof, windows fence and deck. The fully finished basement presents great potential for an in-law suite. Outside, you'II find a spacious, fenced yard with fruit trees and room for RV parking. The oversized double garage is ideal for a workshop or additional storage.

Built in 1980

Sub-Type Detached Single Family

Style Bi-Level Status Active

#### **Exterior**

Exterior Wood, Stucco

Exterior Features Back Lane, Fenced, Playground Nearby, See Remarks

Roof Asphalt Shingles

Construction Wood, Stucco

Foundation Concrete Perimeter