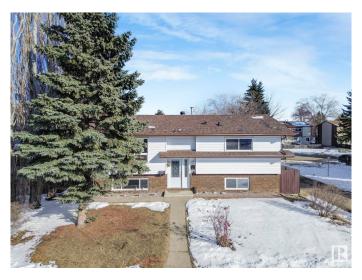

# \$400,000

4 Bedroom, 2.00 Bathroom, 1,058 sqft Single Family on 0.00 Acres

Dunluce, Edmonton, AB

The wait is over! This beautifully maintained bi-level home offers 3+1 bedrooms and 2 bathrooms, perfect for families or those needing extra space. Recent updates include newer roof, windows fence and deck. The fully finished basement presents great potential for an in-law suite. Outside, you'II find a spacious, fenced yard with fruit trees and room for RV parking. The oversized double garage is ideal for a workshop or additional storage.

Built in 1980

Sub-Type Detached Single Family

Style Bi-Level Status Active

#### **Exterior**

Exterior Wood, Stucco

Exterior Features Back Lane, Fenced, Playground Nearby, See Remarks

Roof Asphalt Shingles

Construction Wood, Stucco

Foundation Concrete Perimeter