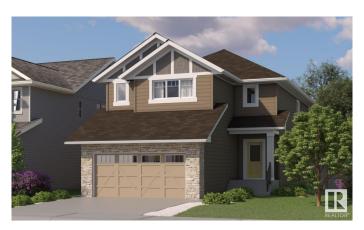

# \$684,900 - 80 Edgefield Way, St. Albert

MLS® #E4435627

## \$684,900

3 Bedroom, 2.50 Bathroom, 2,326 sqft Single Family on 0.00 Acres

Erin Ridge North, St. Albert, AB

Rare Opportunity: Private Entrance & Expansive Yard Enjoy the exceptional rarity of a separate entrance and an oversized yardâ€"features seldom found in new developments. Experience the perfect blend of contemporary style and practical living with the Nova model home by One Horizon Living. This thoughtfully designed 2,326 sq. ft. residence showcases a modern exterior paired with beautifully appointed interiors. Explore detailed renderings that capture the architectural elegance and smart layout of the Nova. Highlights include generous living spaces, a high-end kitchen, and sophisticated finishes throughout. Every inch of the Nova is designed to maximize comfort, function, and modern appeal. Available in late June.