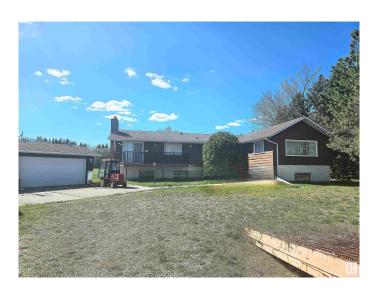

### \$698.000

4 Bedroom, 2.00 Bathroom, 2,377 sqft Rural on 3.01 Acres

Westbrook Crescents, Rural Parkland County, AB

Located on a beautiful 3.01 acres lot in Westbrook Crescents, Parkland County, 2,376 sq. ft. bi-level with triple detached garage. The main floor features a large sunken living room with vaulted ceiling, large windows, and patio door access to the large deck. Large kitchen and dining room with patio door access to the front balcony. Three large bedrooms. Primary bedroom with large den have multi usage to suit your needs. A spacious sunken family room and a full bath completes the main level. The basement is partially finished with a large recreation room, one bedroom, a 3 pcs. bath, and laundry room. Great location for countryside living.

#### **Essential Information**

MLS® # E4435619 Price \$698,000

Bedrooms 4

Bathrooms 2.00

Full Baths 2

Square Footage 2,377

Acres 3.01

Year Built 1976 Type Rural