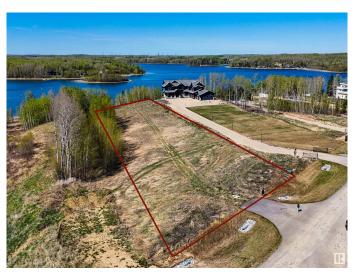

### \$589,900

0 Bedroom, 0.00 Bathroom, Rural on 1.71 Acres

West Point Estates, Rural Parkland County, AB

Lakefront Living Awaits â€" 1.7 Acres on Jackfish Lake. Welcome to a rare opportunity to own 1.7 acres of pristine lakefront property on the sought-after shores of Jackfish Lake in exclusive West Point Estates. This expansive lot offers the perfect canvas to build your custom walk-out dream home, where every detail can be designed to match your lifestyle and vision. Enjoy year-round west-facing sunsets that paint the sky in rich hues of orange and gold â€" a front-row seat to nature's evening show from the comfort of your future patio or lakeside deck. With direct access to the water, you can step out your back door and into a life of tranquility, boating, paddleboarding, or simply unwinding by the dock. Located just 35 minutes from the city limits, this property blends peaceful lake life with easy access to urban amenities, making it an ideal retreat for weekend escapes or full-time living. Don't miss your chance to create something truly extraordinary on one of the region's most desirable lakes.

#### **Essential Information**

MLS® # E4435348 Price \$589,900

Bathrooms 0.00

Acres 1.71 Type Rural

Sub-Type Vacant Lot/Land

Status Active

# **Exterior**

Exterior Features Backs Onto Lake, Cul-De-Sac, Lake Access Property, Lake View,

Private Setting, Waterfront Property, See Remarks