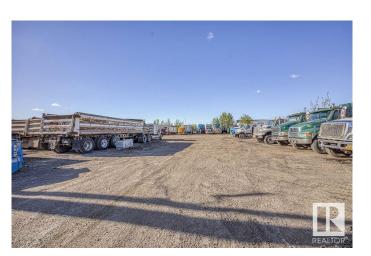

## \$1,200,000

0 Bedroom, 0.00 Bathroom, Land Commercial on 0.00 Acres

Weir Industrial, Edmonton, AB

Are you looking for a Truck Yard within the city? Well look no further, This 1.07 Acre Gravelled Yard is looking for its new owner. Have other plans? Well this is Zoned for Medium Industrial as well! Come take a look.