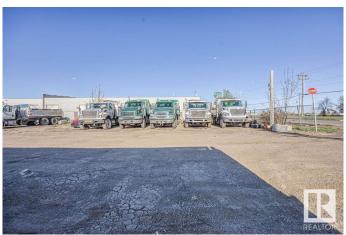

## \$1,200,000

0 Bedroom, 0.00 Bathroom, Land Commercial on 0.00 Acres

Weir Industrial, Edmonton, AB

Are you looking for a Truck Yard within the city? Well look no further, This 1.07 Acre Gravelled Yard is looking for its new owner. Have other plans? Well this is Zoned for Medium Industrial as well! Come take a look.