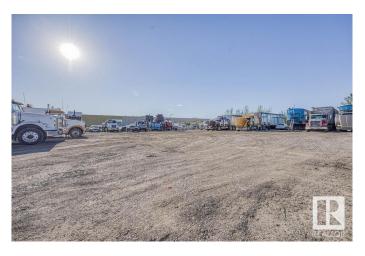

## \$1,200,000

0 Bedroom, 0.00 Bathroom, Land Commercial on 0.00 Acres

Weir Industrial, Edmonton, AB

Are you looking for a Truck Yard within the city? Well look no further, This 1.07 Acre Gravelled Yard is looking for its new owner. Have other plans? Well this is Zoned for Medium Industrial as well! Come take a look.