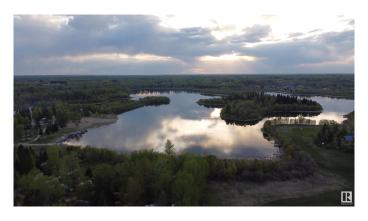

### \$174,500

0 Bedroom, 0.00 Bathroom, Rural on 0.17 Acres

Spring Lake, Rural Parkland County, AB

You've always wanted that lake property and now is your chance. Located on desirable Lakeside Drive at Spring Lake this lot boasts an ideal location to have those perfect sunset moments. Listen to the sounds of nature, paddle the still waters, walk the lakeside meadows, watch the northern lights, take it all in. The quaint community of Spring Lake is truly a hidden gem only minutes away from the amenities of Stony Plain and Spruce Grove and well within commuting distance to Edmonton. An ideal place to start from, a place to build your dreams.