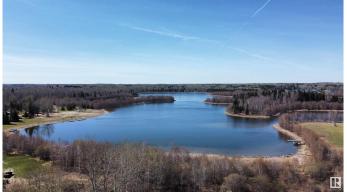

### \$174,500

0 Bedroom, 0.00 Bathroom, Rural on 0.17 Acres

Spring Lake, Rural Parkland County, AB

You've always wanted that lake property and now is your chance. Located on desirable Lakeside Drive at Spring Lake this lot boasts an ideal location to have those perfect sunset moments. Listen to the sounds of nature, paddle the still waters, walk the lakeside meadows, watch the northern lights, take it all in. The quaint community of Spring Lake is truly a hidden gem only minutes away from the amenities of Stony Plain and Spruce Grove and well within commuting distance to Edmonton. An ideal place to start from, a place to build your dreams.