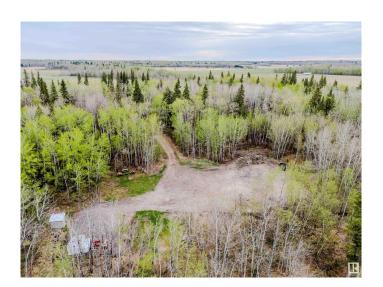

### \$499,702

0 Bedroom, 0.00 Bathroom, Rural on 15.14 Acres

None, Rural Strathcona County, AB

ULTIMATE "LAKEREAGE " YOUR BLOOD PRESSURE WILL DROP THE SECOND YOU DRIVE IN....15.14 ACRES IN APPLICATION TO POTENTIALLY BE 27 ACRES( APPLICATION FOR ACCRETION ALREADY SUBMITTED)..Beautifully treed 15.14 acres of lakefront property on South Cooking Lake! Located just minutes from Sherwood Park, this serene oasis boasts a mature treed, private lot ready to build the home you've always dreamed of! Bordered on the west AND south by Cooking Lake, enjoy lovely views year round. A building site and driveway access have been cleared for you, while a secondary clearing has a 40mx100m. Enjoy beautiful walking trails through the trees. Located outside of a subdivision and minutes to all amenities. A gorgeous weekend retreat or amazing potential for future year-round development! really is a must see property..

## **Exterior**

Exterior Features Backs Onto Park/Trees, Flat Site, Park/Reserve, Private Setting, See

Remarks