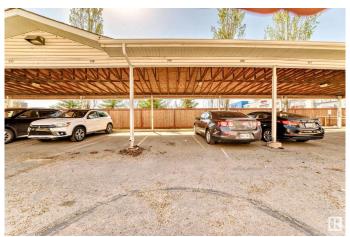

the desirable Wild Rose community offers 835 square feet of comfortable living space. Featuring 2 spacious bedrooms, 2 full bathrooms, a terrific kitchen, and a large living room, this home is designed for both function and comfort. Enjoy the convenience of in-suite laundry and your very own covered, energized, titled parking stall (carport). Step outside to a private ground-floor patio with sunny south exposure. Building Amenities, Guest Suite for overnight visitors, Social Room for gatherings and events. Easy access to Anthony Henday Drive . Just minutes from freeways, shopping, schools, parks, and more!



#### **Essential Information**

MLS® # E4434681

Price \$188,700

Bedrooms 2

Bathrooms 2.00

Full Baths 2

Square Footage 837

Acres 0.00

Year Built 2005

Type Condo / Townhouse







Sub-Type Lowrise Apartment

Style Single Level Apartment

Status Active

# **Community Information**

Address 3425 19 Street

Area Edmonton
Subdivision Wild Rose
City Edmonton
County ALBERTA

Province AB

Postal Code T6T 2B5

#### **Amenities**

Amenities Detectors Smoke, Patio

Parking Single Carport

## Interior

Interior Features ensuite bathroom

Appliances Dishwasher-Built-In, Dryer, Refrigerator, Stove-Electric, Washer

Heating Baseboard, Natural Gas

# of Stories 1
Stories 1

Has Basement Yes

Basement None, No Basement

#### **Exterior**

Exterior Wood, Brick, Vinyl

Exterior Features Golf Nearby, Landscaped, Playground Nearby, Public Swimming Pool,

Public Transportation, Schools, Shopping Nearby

Roof Asphalt Shingles
Construction Wood, Brick, Vinyl
Foundation Concrete Perime