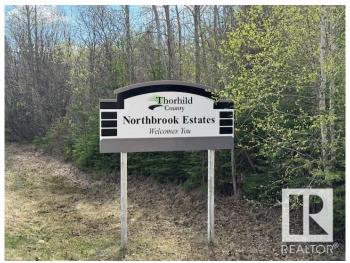

#### \$75,000

0 Bedroom, 0.00 Bathroom, Rural on 1.97 Acres

Northbrook, Rural Thorhild County, AB

PERFECT site to build your future home.
Located approx 45 minutes from Edmonton, Ft
Sask and St. Albert. Under 30 minute drive to
Legal, Bon Accord, Redwater, Gibbons, Legal,
Westlock, and Thorhild. Located close to lots
of recreational opportunities. Just minutes to
Half Moon Lake nature areas, community park,
fishing and boating. Treed lot on a quiet
Cresent. Lot number 8 is also available for
purchase. Services are located at the road.

## **Community Information**

Address 59027 Range Road 232

Area Rural Thorhild County

Subdivision Northbrook

City Rural Thorhild County

County ALBERTA

Province AB

Postal Code T0G 2J0