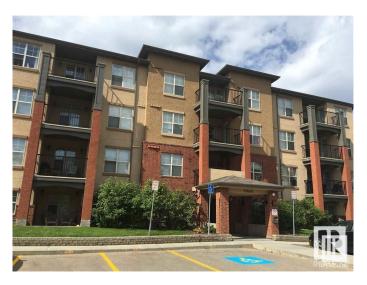

### \$209,000

2 Bedroom, 2.00 Bathroom, 869 sqft Condo / Townhouse on 0.00 Acres

Rutherford (Edmonton), Edmonton, AB

Excellent Corner Unit in Rutherford Village.
Underground Heated Parking, In-Suite
Laundry, Secured Storage and More! You'll
love this gorgeous 2 bedrooms, 2 bath, open
concept apartment condo featuring a master
bedroom with ensuite and walk-through closet.
Get set for year round BBQ's with the natural
gas hook-up on your covered balcony.
Includes fridge,stove, hood fan,dishwasher,
washer and dryer along with all the window
coverings. Condo fees include heat, power
and water. Close to walking and bike trails,
transportation, banking, schools, medical
services and shopping.

## Interior

Interior Features ensuite bathroom

Appliances Dishwasher-Built-In, Dryer, Microwave Hood Fan, Oven-Built-In,

Oven-Microwave, Refrigerator, Stove-Electric, Washer

Heating Forced Air-1, Natural Gas