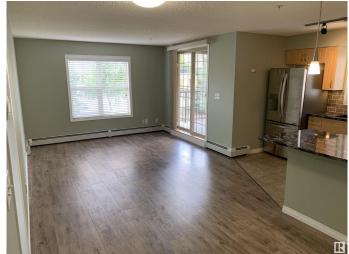

### \$209,000

2 Bedroom, 2.00 Bathroom, 869 sqft Condo / Townhouse on 0.00 Acres

Rutherford (Edmonton), Edmonton, AB

Excellent Corner Unit in Rutherford Village.
Underground Heated Parking, In-Suite
Laundry, Secured Storage and More! You'll
love this gorgeous 2 bedrooms, 2 bath, open
concept apartment condo featuring a master
bedroom with ensuite and walk-through closet.
Get set for year round BBQ's with the natural
gas hook-up on your covered balcony.
Includes fridge,stove, hood fan,dishwasher,
washer and dryer along with all the window
coverings. Condo fees include heat, power
and water. Close to walking and bike trails,
transportation, banking, schools, medical
services and shopping.

## Interior

Interior Features ensuite bathroom

Appliances Dishwasher-Built-In, Dryer, Microwave Hood Fan, Oven-Built-In,

Oven-Microwave, Refrigerator, Stove-Electric, Washer

Heating Forced Air-1, Natural Gas