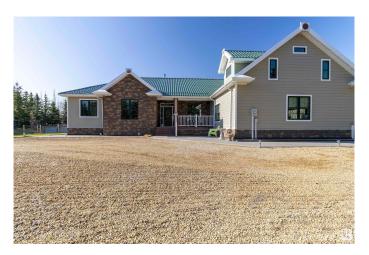

# \$949,900 - 51069 Rge Road 215, Rural Strathcona County

MLS® #E4434319

#### \$949,900

3 Bedroom, 2.50 Bathroom, 3,085 sqft Rural on 3.19 Acres

Los Villas, Rural Strathcona County, AB

Welcome home to your Gated Custom Built 3085 sq ft Bungalow on a VERY private 3.18 acres just 15 minutes to Sherwood Park! Enjoy your 9' ceilings with in-floor heating and loads of natural light. There are three bedrooms plus a dedicated office. Master features a 5 pc ensuite with a big walk-in closet. Living room has a beautiful ceramic fireplace and sliding doors to your covered deck overlooking your private oasis! Huge bonus room over the garage has its own 2 pc bath- perfect for watching the Oilers win the Cup! Triple attached garage also with in-floor heat and an abundance of storage. In the garage is the access to the 6' crawl space that also has loads of storage. There is a 30X50 concrete pad off the garage that can double as a pickleball court! There is also a 6000 gallon rainwater collection system, photo sensitive yard lights, outdoor speakers, firepit and many more features!!

#### **Exterior**

Exterior Wood

Exterior Features Private Setting, Treed Lot

Construction Wood

Foundation Insulated Concrete Form