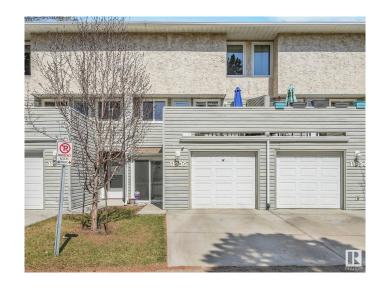

## \$299,000

3 Bedroom, 1.50 Bathroom, 1,087 sqft Condo / Townhouse on 0.00 Acres

Caernarvon, Edmonton, AB

Home Sweet Home..Located in a quiet complex.. This townhome is a 5 level split with soaring ceilings in the spacious living room and large patio door leading to your low maintenance yard backing on to green space! Open area you will see the brand new kitchen w/stainless steel appliances,QUARTZ countertops and custom cabinets! This level has dining, balcony and storage! Up the next level is where you find 3 bedrooms! Primary room is Hugh with Custom Closet and feature wall! The main bath is fully renovated w/new tub! Basement is fully finished with New HWT, front load washer and dryer.. Upgraded doors, Trim, Flooring, Lighting, Cabinets, Paint! This home comes with a single Attached garage.. Close to all amenities.. A true Gem!

## **Community Information**

Address 11936 145 Avenue

Area Edmonton
Subdivision Caernarvon
City Edmonton
County ALBERTA

Province AB

Postal Code T5X 1T6