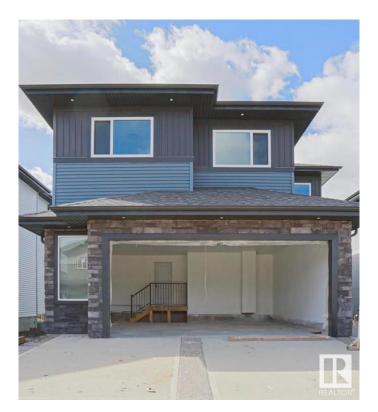

# \$799,900 - 63 Ave, Rural Leduc County

MLS® #E4433958

### \$799,900

4 Bedroom, 4.00 Bathroom, 2,597 sqft Rural on 0.12 Acres

Churchill Meadow, Rural Leduc County, AB

This fully upgraded two story with a walk out to a pond is a must see! Spacious main floor includes a chef's dream kitchen and an added spice kitchen. The living room is open to above and has an electric fireplace. Main floor also boasts a den and full bath. Upper level has a nice size primary bedroom with an ensuite. Second bedroom includes a full bath ensuite. This home features an additional two spacious bedrooms and another full bath. Bonus area and a laundry are also present on the upper level. The unfinished basement walks out to a beautiful green space and pond. With an oversized double attached garage, this home is a perfect buy!

#### **Essential Information**

MLS® # E4433958 Price \$799,900

Bedrooms 4

Bathrooms 4.00

Full Baths 4

Square Footage 2,597

Acres 0.12

Year Built 2024