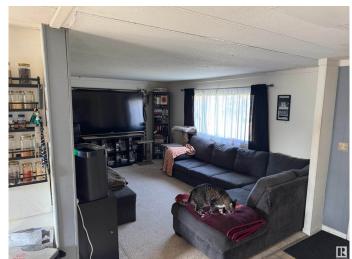

# \$250,000

3 Bedroom, 2.00 Bathroom, 1,344 sqft Rural on 4.60 Acres

Woodridge\_MSTU, Rural Sturgeon County, AB

Judicial Sale! This 1,344 sq ft mobile home with a 1,120 sq ft garage occupies a private 4.6-acre parcel in Woodridge's peaceful subdivision. The property offers convenient access - just 10 minutes north of Gibbons and 30 minutes from Edmonton. Property is sold "AS IS WHERE IS" with no warranties or representation.