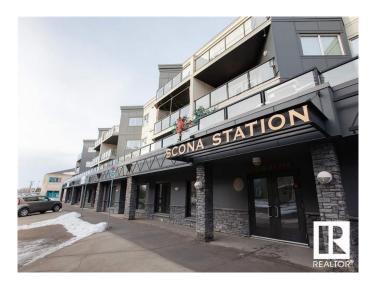

### \$229,900

2 Bedroom, 2.00 Bathroom, 1,020 sqft Condo / Townhouse on 0.00 Acres

Ritchie, Edmonton, AB

Executive 2 bed / 2 bath condo steps to Whyte Avenue! Less than 10 minute drive to both UofA and downtown. Bright and spacious unit. Fully painted less than a year ago. Gorgeous granite counters. Plenty of cabinets. Black appliances. Functional floorplan with separated bedrooms. Titled underground parking with storage. In-suite laundry with large storage room. Oversized balcony perfect for BBQs. Pet friendly building with board approval. Excellent location close to many restaurants, shopping and public transportation.

#### Interior

Interior Features ensuite bathroom

Appliances Dishwasher-Built-In, Dryer, Refrigerator, Stove-Electric, Washer,

Window Coverings

Heating In Floor Heat System, Natural Gas