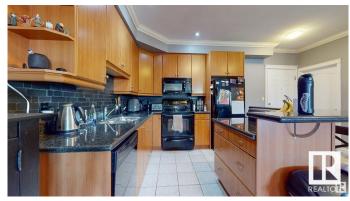

### \$229,900

2 Bedroom, 2.00 Bathroom, 1,020 sqft Condo / Townhouse on 0.00 Acres

Ritchie, Edmonton, AB

Executive 2 bed / 2 bath condo steps to Whyte Avenue! Less than 10 minute drive to both UofA and downtown. Bright and spacious unit. Fully painted less than a year ago. Gorgeous granite counters. Plenty of cabinets. Black appliances. Functional floorplan with separated bedrooms. Titled underground parking with storage. In-suite laundry with large storage room. Oversized balcony perfect for BBQs. Pet friendly building with board approval. Excellent location close to many restaurants, shopping and public transportation.