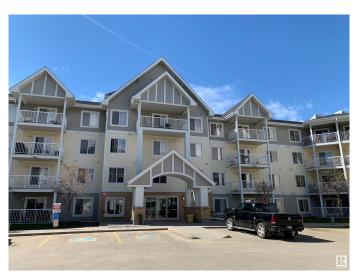

# \$249,000 - 2208 44 Avenue, Edmonton

MLS® #E4432758

#### \$249,000

2 Bedroom, 2.00 Bathroom, 869 sqft Condo / Townhouse on 0.00 Acres

Larkspur, Edmonton, AB

Comfort, Convenience & Style Await! Step into this beautifully maintained 2nd-floor condo, designed for both relaxation and functionality. Offering 2 spacious bedrooms, 2 full bathrooms, and a bright, open-concept living space, The southwest-facing balcony provides the ideal spot to enjoy natural light and fresh air, while the modern kitchen makes cooking effortless. This unit also includes one underground heated parking and in-suite laundry. Condo fees cover all utilities. Situated in a prime location, just steps from shopping, restaurants, public transportation, banks, and major roadways like Whitemud Drive and Anthony Henday. Don't miss this fantastic opportunity to own in Aspen Meadow!

# **Community Information**

| Address     | 2208 44 Avenue |
|-------------|----------------|
| Area        | Edmonton       |
| Subdivision | Larkspur       |
| City        | Edmonton       |
| County      | ALBERTA        |
| Province    | AB             |
| Postal Code | T6T 0G6        |