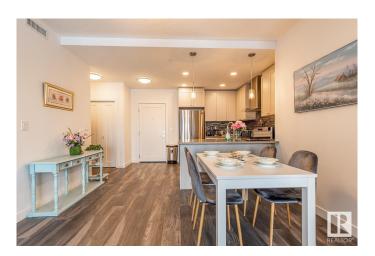

#### **Essential Information**

MLS® # E4432404 Price \$399,000

Bedrooms 2 Bathrooms 2.00

Full Baths 2

Square Footage 903
Acres 0.00
Year Built 2019

Type Condo / Townhouse

Sub-Type Lowrise Apartment

Style Single Level Apartment

# of Stories 5 Stories 1

Has Basement Yes

Basement None, No Basement

#### **Exterior**

Exterior Concrete, Metal, Stone, Stucco

Exterior Features Public Transportation, Schools, Shopping Nearby, See Remarks

Roof Asphalt Shingles

Construction Concrete, Metal, Stone, Stucco

Foundation Concrete Perimeter