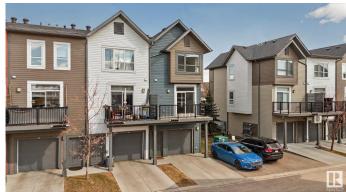

# \$344,900

3 Bedroom, 2.50 Bathroom, 1,535 sqft Condo / Townhouse on 0.00 Acres

Griesbach, Edmonton, AB

This charming 3-bedroom, 2.5-bathroom townhome in Griesbach delivers comfort, convenience, and community. The open-concept layout boasts a large kitchen, sun-filled living room, and dining space designed for gathering. With an additional living area that's perfect for a home office or playroom, the home adapts easily to your lifestyle. The primary suite features a private ensuite, and two more bedrooms provide flexible options for family or guests. Steps away from schools, parks, transit, and a public pool, this is where home meets lifestyle.

#### Interior

Interior Features ensuite bathroom

Appliances Dishwasher-Built-In, Garage Opener, Microwave Hood Fan,

Refrigerator, Stacked Washer/Dryer, Stove-Electric, Window Coverings

Heating Forced Air-1, Natural Gas