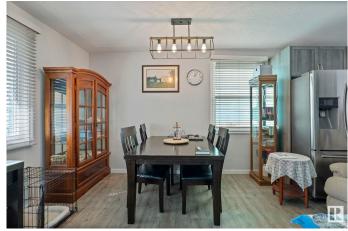

#### \$419.900

4 Bedroom, 2.00 Bathroom, 1,101 sqft Single Family on 0.00 Acres

Idylwylde, Edmonton, AB

Welcome to this renovated over 1100 Sq. Ft. bungalow in desirous Idylwylde community. The homes has completely new kitchen cabinets, appliances, sink, counter top. New flooring through out. Located on main floor nice size primary bedroom with two others a good size and a fully renovated 3 pc. Bath. Newer windows throughout. Basement has large bedroom with a newly renovated 3 Pc. Bath and nice size recreation room. Nice comfortable rear deck and nice size yard. Large storage shed. Oversized single detached garage fully insulated. Storage Calore in this home, no wasted space for your all your necessary storage.

#### Interior

Appliances Dishwasher-Built-In, Dryer, Garage Control, Garage Opener, Microwave

Hood Fan, Refrigerator, Storage Shed, Stove-Electric, Washer, Window

Coverings, See Remarks

Heating Forced Air-1, See Remarks, Natural Gas