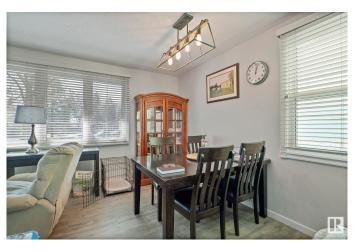

#### \$419.900

4 Bedroom, 2.00 Bathroom, 1,101 sqft Single Family on 0.00 Acres

Idylwylde, Edmonton, AB

Welcome to this renovated over 1100 Sq. Ft. bungalow in desirous Idylwylde community. The homes has completely new kitchen cabinets, appliances, sink, counter top. New flooring through out. Located on main floor nice size primary bedroom with two others a good size and a fully renovated 3 pc. Bath. Newer windows throughout. Basement has large bedroom with a newly renovated 3 Pc. Bath and nice size recreation room. Nice comfortable rear deck and nice size yard. Large storage shed. Oversized single detached garage fully insulated. Storage Calore in this home, no wasted space for your all your necessary storage.

#### Interior

Appliances Dishwasher-Built-In, Dryer, Garage Control, Garage Opener, Microwave

Hood Fan, Refrigerator, Storage Shed, Stove-Electric, Washer, Window

Coverings, See Remarks

Heating Forced Air-1, See Remarks, Natural Gas