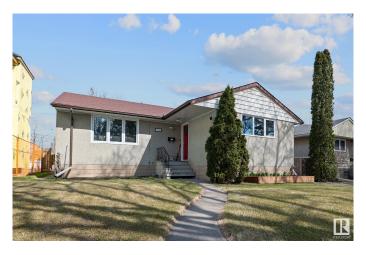

# \$419,900 - 7936 89 Avenue, Edmonton

MLS® #E4432290

#### \$419.900

4 Bedroom, 2.00 Bathroom, 1,101 sqft Single Family on 0.00 Acres

Idylwylde, Edmonton, AB

Welcome to this renovated over 1100 Sq. Ft. bungalow in desirous Idylwylde community. The homes has completely new kitchen cabinets, appliances, sink, counter top. New flooring through out. Located on main floor nice size primary bedroom with two others a good size and a fully renovated 3 pc. Bath. Newer windows throughout. Basement has large bedroom with a newly renovated 3 Pc. Bath and nice size recreation room. Nice comfortable rear deck and nice size yard. Large storage shed. Oversized single detached garage fully insulated. Storage Calore in this home, no wasted space for your all your necessary storage.

### **Exterior**

Exterior Wood, Stucco, Vinyl

Exterior Features Flat Site, Fruit Trees/Shrubs, Playground Nearby, Public Transportation,

Schools, Shopping Nearby, See Remarks

Roof Asphalt Shingles

Construction Wood, Stucco, Vinyl Concrete Perimeter