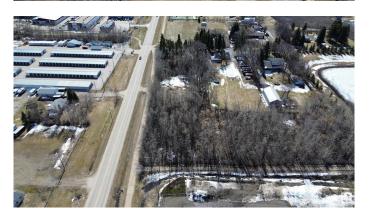

### \$330,000

0 Bedroom, 0.00 Bathroom, Land Commercial on 0.00 Acres

Old Town\_STPL, Stony Plain, AB

Prime location Treed 1 Acre parcel in Stony Plain Zoned C-3 Central Mixed district located on 43 AVE and 50th Street. Utilities at property line. Lot dimentions are 135 feet by 328 feet.

## **Community Information**

Address 4348 50 Street

Area Stony Plain

Subdivision Old Town\_STPL

City Stony Plain

County ALBERTA

Province AB

Postal Code T7Z 1L5