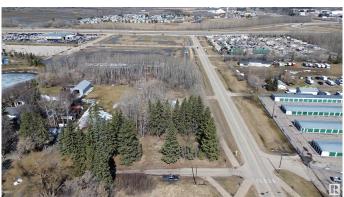

### \$330,000

0 Bedroom, 0.00 Bathroom, Land Commercial on 0.00 Acres

Old Town\_STPL, Stony Plain, AB

Prime location Treed 1 Acre parcel in Stony Plain Zoned C-3 Central Mixed district located on 43 AVE and 50th Street. Utilities at property line. Lot dimentions are 135 feet by 328 feet.

## **Community Information**

Address 4348 50 Street

Area Stony Plain

Subdivision Old Town\_STPL

City Stony Plain

County ALBERTA

Province AB

Postal Code T7Z 1L5