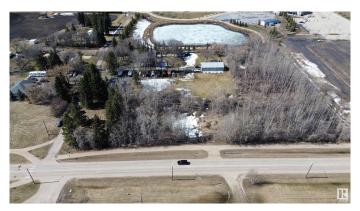

### \$330,000

0 Bedroom, 0.00 Bathroom, Land Commercial on 0.00 Acres

Old Town\_STPL, Stony Plain, AB

Prime location Treed 1 Acre parcel in Stony Plain Zoned C-3 Central Mixed district located on 43 AVE and 50th Street. Utilities at property line. Lot dimentions are 135 feet by 328 feet.

## **Community Information**

Address 4348 50 Street

Area Stony Plain

Subdivision Old Town\_STPL

City Stony Plain

County ALBERTA

Province AB

Postal Code T7Z 1L5