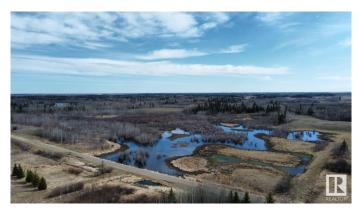

### \$225,400

0 Bedroom, 0.00 Bathroom, Rural on 80.50 Acres

None, Rural Strathcona County, AB

"HUNTERS ALERT" Amazing piece of land great for the outdoorsman who likes hunting. Many great treed and open areas, rolling land with wetland throughout. Located just minutes from Fort Saskatchewan. Ideal for recreational use or grazing pasture land too. The 80-acre property directly to the north is also for sale, presenting a larger investment opportunity. Conveniently close to Fort Saskatchewan, Sherwood Park, Edmonton, and Redwater. A solid short- or long-term holding property with multiple potential uses. The land generates \$6,150 annually from 2 long-term tenants. Please note that you cannot build a permanent house on this land because of the zoning.

## **Exterior**

Exterior Features Fenced, Golf Nearby, Private Setting, Recreation Use, Rolling Land,

Schools, Shopping Nearby, Treed Lot