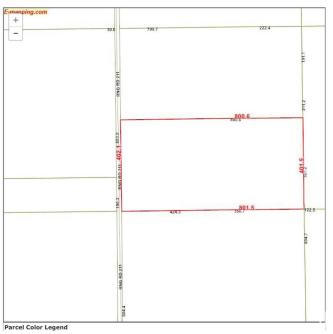

### \$225,400

0 Bedroom, 0.00 Bathroom, Rural on 80.50 Acres

None, Rural Strathcona County, AB

"HUNTERS ALERT" Amazing piece of land great for the outdoorsman who likes hunting. Many great treed and open areas, rolling land with wetland throughout. Located just minutes from Fort Saskatchewan. Ideal for recreational use or grazing pasture land too. The 80-acre property directly to the north is also for sale, presenting a larger investment opportunity. Conveniently close to Fort Saskatchewan, Sherwood Park, Edmonton, and Redwater. A solid short- or long-term holding property with multiple potential uses. The land generates \$6,150 annually from 2 long-term tenants. Please note that you cannot build a permanent house on this land because of the zoning.

### **Essential Information**

MLS® # E4432176 Price \$225,400

Bathrooms 0.00
Acres 80.50
Type Rural

Sub-Type Vacant Lot/Land

Status Active