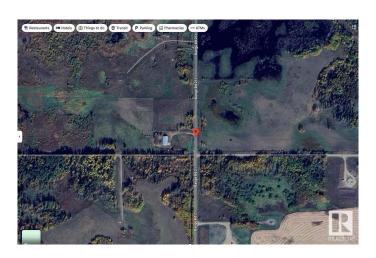

### \$225,400

0 Bedroom, 0.00 Bathroom, Rural on 80.50 Acres

None, Rural Strathcona County, AB

"HUNTERS ALERT" Amazing piece of land great for the outdoorsman who likes hunting. Many great treed and open areas, rolling land with wetland throughout. Located just minutes from Fort Saskatchewan. Ideal for recreational use or grazing pasture land too. The 80-acre property directly to the north is also for sale, presenting a larger investment opportunity. Conveniently close to Fort Saskatchewan, Sherwood Park, Edmonton, and Redwater. A solid short- or long-term holding property with multiple potential uses. The land generates \$6,150 annually from 2 long-term tenants. Please note that you cannot build a permanent house on this land because of the zoning.

# **Community Information**

Address 56215 Rr 211

Area Rural Strathcona County

Subdivision None

City Rural Strathcona County

County ALBERTA

Province AB

Postal Code T8A 0Z7