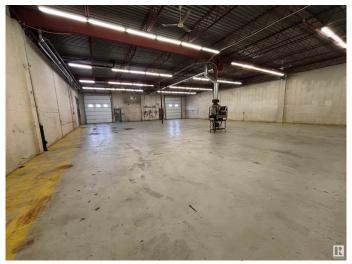

#### \$0

0 Bedroom, 0.00 Bathroom, Industrial on 0.00 Acres

Papaschase Industrial, Edmonton, AB

• Comes with dedicated secured yard space • (2) 12' x 14' overhead doors • Fibre optics available • Located in one of the principle commercial nodes in Edmonton with convenient access to the Whitemud, Calgary Trail & Gateway Blvd, and Anthony Henday Drive