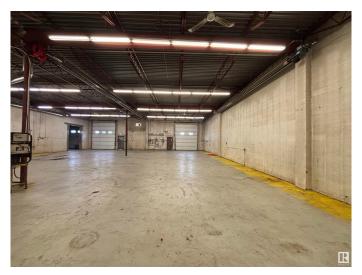

#### \$0

0 Bedroom, 0.00 Bathroom, Industrial on 0.00 Acres

Papaschase Industrial, Edmonton, AB

• Comes with dedicated secured yard space • (2) 12' x 14' overhead doors • Fibre optics available • Located in one of the principle commercial nodes in Edmonton with convenient access to the Whitemud, Calgary Trail & Gateway Blvd, and Anthony Henday Drive