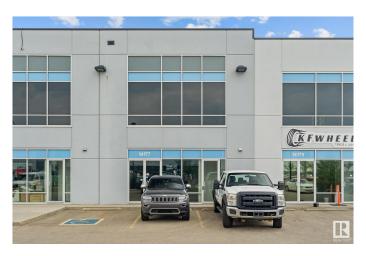

### \$676,000

0 Bedroom, 0.00 Bathroom, Industrial on 0.00 Acres

Rampart Industrial, Edmonton, AB

This prime commercial space offers an exceptional opportunity in a highly accessible location with quick and convenient access to St. Albert Trail, Anthony Henday Drive, and Yellowhead Trail. Spanning over 3,200 square feet across two levels, the unit is currently in shell condition and features a washroom rough-in, HVAC system, and radiant heat. A separate entrance to the second floor allows for flexible use, including the potential for multi-tenant occupancy or distinct operational areas. The property is equipped with multiple voltage 3-phase power, accommodating a variety of business needs. Zoned BE (Business Employment Zone), this space supports a wide range of permitted uses such as indoor storage, retail stores, fitness facilities, indoor playgrounds, warehouses, laboratories, and professional offices. Available for sale or lease, this versatile space is ready to be customized to suit your business vision. Seller FINANCING available.

## **Community Information**

Address 14177 162 Avenue

Area Edmonton

Subdivision Rampart Industrial

City Edmonton
County ALBERTA

Province AB

Postal Code T6V 0M7