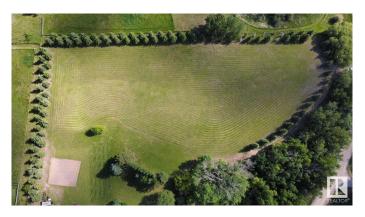

### \$249,900

0 Bedroom, 0.00 Bathroom, Rural on 2.87 Acres

Bell Acres, Rural Parkland County, AB

Build your dream home on this beautiful 2.87-acre vacant lot in Bell Acres. Surrounded on three sides by a mature shelter belt featuring majestic blue spruce trees, this property offers privacy, natural beauty, and a serene atmosphere. Enjoy direct access to greenspace and walking trails that lead to Blueberry School—perfect for families. Conveniently located near Yellowhead Hwy, Highway 16A, and Parkland Drive, commuting is a breeze while still enjoying the peace of country living. This is a rare opportunity to own a mature lot with space to grow and explore. Don't miss your chance to break ground this year!

## Exterior

Exterior Features Backs Onto Park/Trees, Environmental Reserve, Landscaped, Private Setting, Schools, Treed Lot, See Remarks