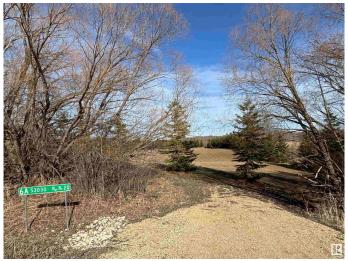

### \$249,900

0 Bedroom, 0.00 Bathroom, Rural on 2.87 Acres

Bell Acres, Rural Parkland County, AB

Build your dream home on this beautiful 2.87-acre vacant lot in Bell Acres. Surrounded on three sides by a mature shelter belt featuring majestic blue spruce trees, this property offers privacy, natural beauty, and a serene atmosphere. Enjoy direct access to greenspace and walking trails that lead to Blueberry School—perfect for families. Conveniently located near Yellowhead Hwy, Highway 16A, and Parkland Drive, commuting is a breeze while still enjoying the peace of country living. This is a rare opportunity to own a mature lot with space to grow and explore. Don't miss your chance to break ground this year!

## Exterior

Exterior Features Backs Onto Park/Trees, Environmental Reserve, Landscaped, Private Setting, Schools, Treed Lot, See Remarks