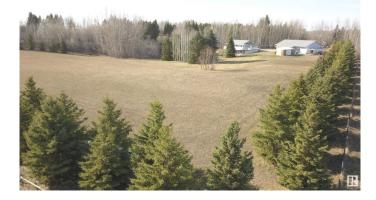

### \$249,900

0 Bedroom, 0.00 Bathroom, Rural on 2.87 Acres

Bell Acres, Rural Parkland County, AB

Build your dream home on this beautiful 2.87-acre vacant lot in Bell Acres. Surrounded on three sides by a mature shelter belt featuring majestic blue spruce trees, this property offers privacy, natural beauty, and a serene atmosphere. Enjoy direct access to greenspace and walking trails that lead to Blueberry School—perfect for families. Conveniently located near Yellowhead Hwy, Highway 16A, and Parkland Drive, commuting is a breeze while still enjoying the peace of country living. This is a rare opportunity to own a mature lot with space to grow and explore. Don't miss your chance to break ground this year!

## Exterior

Exterior Features Backs Onto Park/Trees, Environmental Reserve, Landscaped, Private Setting, Schools, Treed Lot, See Remarks