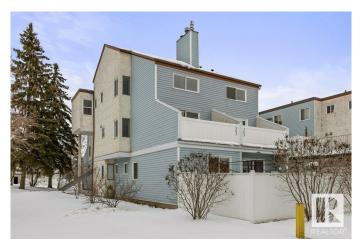

on 0.00 Acres

Dunluce, Edmonton, AB

Welcome to this rare TWO FULL BATHROOM unit that has been completely renovated! High end VINYL PLANK (10mm) extends throughout the main living area. The brand new kitchen features an abundance of storage, new appliances and QUARTZ countertops. The living room is spacious and bright and features an electric FIREPLACE. Upstairs there are THREE bedrooms, a renovated main 4pce bathroom and a brand new 3pce ENSUITE! Vaulted ceilings, new flooring, trim, paint, fixtures, HWT and FURNACE- fantastic location close to amenities and transportation.



## **Essential Information**

MLS® # E4431969 Price \$245,000

Bedrooms 3

Bathrooms 2.00

Full Baths 2

Square Footage 1,196
Acres 0.00
Year Built 1977

Type Condo / Townhouse

Sub-Type Townhouse

Style 2 Storey







Status Active

# **Community Information**

Address 301 Lancaster Terrace

Area Edmonton
Subdivision Dunluce
City Edmonton
County ALBERTA

Province AB

Postal Code T5X 5T7

#### **Amenities**

Amenities Deck, Parking-Extra, See Remarks

Parking Stall

#### Interior

Interior Features ensuite bathroom

Appliances Dishwasher-Built-In, Euro Washer/Dryer Combo, Hood Fan,

Refrigerator, Stove-Electric

Heating Forced Air-1, Natural Gas

Stories 2
Has Basement Yes

Basement None, No Basement

#### **Exterior**

Exterior Wood, Stucco, Vinyl

Exterior Features Landscaped, Schools, Shopping Nearby, See Remarks

Roof Asphalt Shingles

Construction Wood, Stucco, Vinyl Foundation Concrete Perimeter

#### **Additional Information**

Date Listed April 21st, 2025

Days on Market 4

Zoning Zone 27