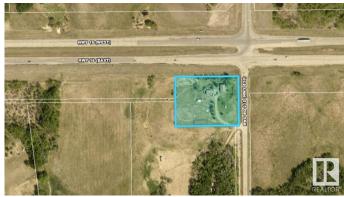

## \$319,000

5 Bedroom, 1.00 Bathroom, 958 sqft Rural on 2.40 Acres

None, Rural Strathcona County, AB

HIGHWAY FRONTAGE FEATURED WITH THIS GOOD FAMILY HOME - NOT IN A SUBDIVISION. AN EXCELLENT LOCATION FOR A SMALL BUSINESS. GREAT ACCESS TO EDMONTON, SHERWOOD PARK, AND FORT SASKATCHEWAN.

## **Community Information**

Address 53174 Rr 215

Area Rural Strathcona County

Subdivision None

City Rural Strathcona County

County ALBERTA

Province AB

Postal Code T8E 2C9

## **Exterior**

Exterior Wood

Exterior Features Corner Lot

Construction Wood

Foundation Concrete Perimeter