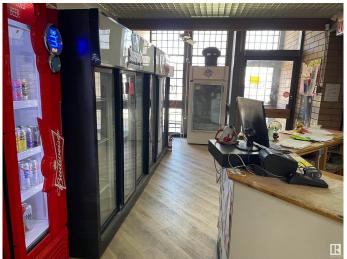

#### \$249,900

0 Bedroom, 0.00 Bathroom, Business on 0.00 Acres

None, Spruce Grove, AB

The 1750 sqft LIQUOR store located to high exposure spot in SPRUCE GROVE. This one established long time under same owner, and lots of repeat clientele. High sales number and just has newer reno completed. Lots of parking and great opportunity.