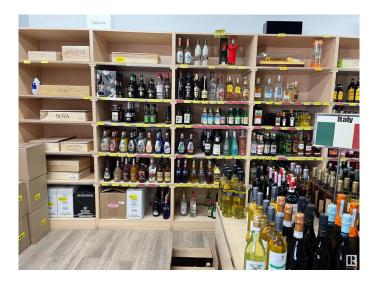

#### \$249,900

0 Bedroom, 0.00 Bathroom, Business on 0.00 Acres

None, Spruce Grove, AB

The 1750 sqft LIQUOR store located to high exposure spot in SPRUCE GROVE. This one established long time under same owner, and lots of repeat clientele. High sales number and just has newer reno completed. Lots of parking and great opportunity.