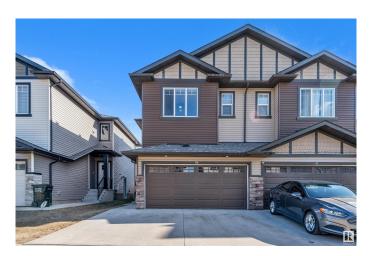

# \$479,999

4 Bedroom, 3.50 Bathroom, 1,507 sqft Condo / Townhouse on 0.00 Acres

Laurel, Edmonton, AB

DOUBLE CAR GARAGE, SEPARATE ENTRANCE to basement this Half Duplex has it all. On main floor you will find beautiful kitchen up to ceiling cabinets with quartz countertops, stainless steel appliances, living room with fireplace, nook and 1/2 bath. Spindle railing on stairs. up stairs you will find spacious bonus area, Master bedroom with his own en suite bath. 2 other good size bedrooms and common full bath, top floor laundry. Basement is fully finished with another kitchen a full bath, 1 Bedroom, separate laundry. close to all shopping and major roads.

#### **Essential Information**

MLS® # E4431763 Price \$479,999

Bedrooms 4

Bathrooms 3.50

Full Baths 3

Half Baths 1

Square Footage 1,507 Acres 0.00 Year Built 2018

Type Condo / Townhouse

# **Exterior**

Exterior Wood, Vinyl

Exterior Features Fenced, Flat Site, Schools

Roof Asphalt Shingles

Construction Wood, Vinyl

Foundation Concrete Perimeter