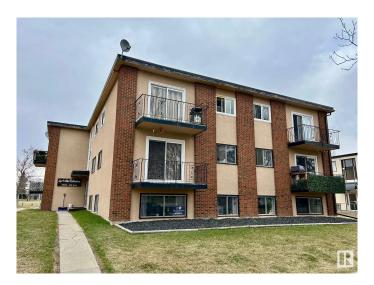

### \$140,000

2 Bedroom, 1.00 Bathroom, 732 sqft Condo / Townhouse on 0.00 Acres

Mayfield, Edmonton, AB

Recently updated 2 bedroom, 1 bath condo-conveniently located in the heart of the quiet Mayfield neighborhood. The main floor suite backs onto a park and is within walking distance of schools and playgrounds. Close to WEM and to downtown. Minutes away from shopping, restaurants and public transportation. The home was remodeled in 2022 and features updated laminate floors, bathroom, light fixtures and quartz counter-top kitchen. The building has had recent major upgrades that include a new hot water system and new roof (both replaced in 2024). Water and heating utilities are included. No smoking home. Parking spot in the back lot.

#### **Essential Information**

MLS® # E4431614 Price \$140,000

Bedrooms 2

Bathrooms 1.00

Full Baths 1

Square Footage 732

Acres 0.00

Year Built 1967

#### **Exterior**

Exterior Wood, Stone, Stucco

Exterior Features Back Lane, Park/Reserve, Playground Nearby, Public Transportation,

Schools, Shopping Nearby

Roof Flat

Construction Wood, Stone, Stucco Foundation Concrete Perimeter