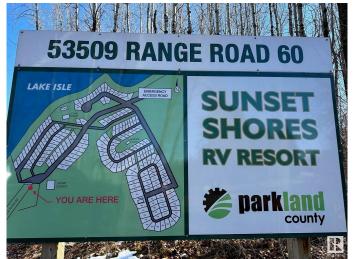

# \$114,900 - 445 53509 Rge Rd 60, Rural Parkland County

MLS® #E4431401

## \$114,900

0 Bedroom, 0.00 Bathroom, Rural on 0.10 Acres

Sunset Shores, Rural Parkland County, AB

SUNSET SHORES RV RESORT. LAKE LOT FOR SALE!! Best Camping / Lifestyle Decision You will ever make!! Join the fun Sunset Shores Resort Lake Community. This four season RV & park model resort is perfect for families & couples looking to enjoy time outdoors without the hassle of towing & setting up all the time! Or for full time country living in a Park Model Home. Just a short drive west of Edmonton to this private gated community at Isle Lake with pavement to your door. Lot #83 Is a tree lot offering 50 amp power, CITY WATER & full sewer services. Join in on the fun and enjoy the Lake Life in this active Lake community! Amenities include: ATV/Golf cart & pet friendly, walking & ATV trails. Club house, heated pool, laundry house, shower house, pier & marina, tennis, pickle ball, basketball, beach volleyball, playgrounds, great fishing, boating & fun social club activities & events for all ages. Winter fun as well with ice fishing & groomed snowmobile trails, year round access to the resort & clubhouse.

# **Community Information**

Address 445 53509 Rge Rd 60
Area Rural Parkland County

Subdivision Sunset Shores

City Rural Parkland County

County ALBERTA

Province AB

Postal Code T7Y 0B5