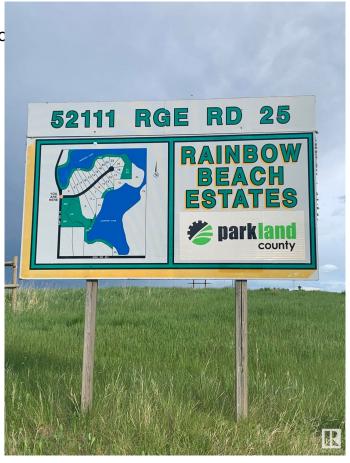

## \$250,000

0 Bedroom, 0.00 Bathroom, Rural on 2.70 Acres

Rainbow Beach Estates, Rural Parkland County, AB

Prestigious paved subdivision at Rainbow Lake Estates located at Jackfish Lake. 2.72 acre lot with oversized 32x36 garage/shop offering 2 overhead single doors. Excellent opportunity to branch out to a quiet lake setting. Build your recreational property or year round home. This acreage does not have direct access to lake.

## **Community Information**

Address 6 52111-rr25

Area Rural Parkland County
Subdivision Rainbow Beach Estates
City Rural Parkland County

County ALBERTA

Province AB

Postal Code T7Y 3L8