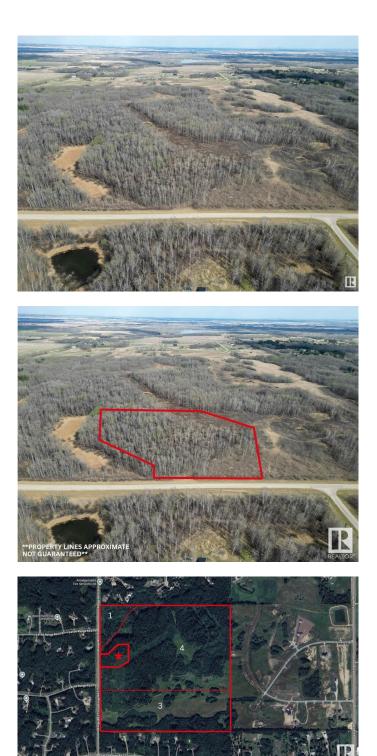

### \$418,000

0 Bedroom, 0.00 Bathroom, Rural on 5.07 Acres

None, Rural Parkland County, AB

Lot 2 - Cozy and secluded, this treed 5.07+/acre out of subdivision lot is perfect for country living. Tucked behind Lot 1, Lot 2 offers exceptional privacy with a lush treed buffer. With Country Residential zoning, the land is suitable for a variety of rural lifestyle needswhether you're planning a family acreage, want space for small animals, or hope to build your dream home nestled in nature. Paved access just 20 minutes from St. Albert and Acheson, and only 30 minutes from Edmonton make this a hidden gem with both convenience and character. With gas and power at the property line.