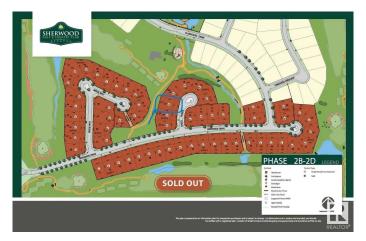

## \$689,800

0 Bedroom, 0.00 Bathroom, Rural on 0.30 Acres

Sherwood Golf & Country Club Estates, Rural Strathcona County, AB

Great walkout lot available at the Sherwood Park Golf & Country Club Estates! This rare lot is located close to many shopping complexes and all that Sherwood Park Has to offer. As well, it's close to the Henday enabling quick access to anywhere in Edmonton. A spacious space of 13,456 square feet, this property has a fabulous building pocket of 55.30 per foot, plus a walkout basement for all your grand plans. Surrounded by scenic walking routes, this lot is perfect for your family needs!

# **Community Information**

Address 554 52327 Rge Road 233
Area Rural Strathcona County

Subdivision Sherwood Golf & Country Club Estates

City Rural Strathcona County

County ALBERTA

Province AB

Postal Code T8B 0E1