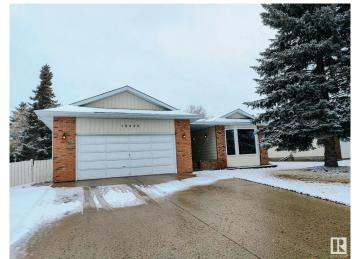

# \$599,000 - 10420 18 Avenue, Edmonton

MLS® #E4430450

## \$599,000

6 Bedroom, 3.00 Bathroom, 1,675 sqft Single Family on 0.00 Acres

Keheewin, Edmonton, AB

RENOVATED & WELL KEPT LARGE BUNGALOW IN SW KEHEEWIN AREA. 6 BEDROOS, UPDATED KITCHEN, 3 FULL BATHS & LARGE YARD.

## **Essential Information**

MLS® # E4430450 Price \$599,000

Bedrooms 6

Bathrooms 3.00

Full Baths 3

Square Footage 1,675 Acres 0.00

Year Built 1981

Type Single Family