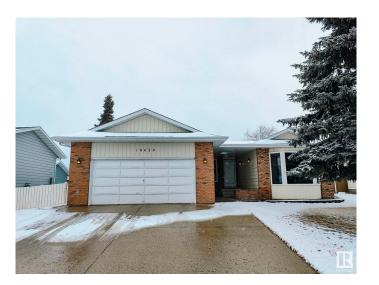

# \$599,000 - 10420 18 Avenue, Edmonton

MLS® #E4430450

## \$599,000

6 Bedroom, 3.00 Bathroom, 1,675 sqft Single Family on 0.00 Acres

Keheewin, Edmonton, AB

RENOVATED & WELL KEPT LARGE BUNGALOW IN SW KEHEEWIN AREA. 6 BEDROOS, UPDATED KITCHEN, 3 FULL BATHS & LARGE YARD.

## **Essential Information**

MLS® # E4430450 Price \$599,000

Bedrooms 6

Bathrooms 3.00

Full Baths 3

Square Footage 1,675 Acres 0.00

Year Built 1981

Type Single Family