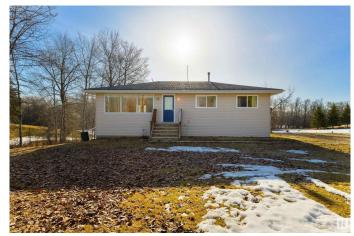

## \$375,000

3 Bedroom, 1.00 Bathroom, 1,115 sqft Rural on 1.17 Acres

Heatherlea, Rural Parkland County, AB

Not too big, not too small, this acreage is just right! Backing onto ENVIRONMENTAL RESERVE, this bungalow features laminate flooring, a large living room, great kitchen with picture window overlooking the yard, spacious dining room with garden doors leading out to the 2-tiered deck, 3 bedrooms, 1 bathroom, and a partially-finished WALK-OUT basement with 9' ceilings! Whether you have big dreams of renovating this home to make it your own, building a garage/shop, or leaving it just the way it is, this property is beautifully treed and only a short drive to Spruce Grove & Stony Plain.

#### **Essential Information**

MLS® # E4430316 Price \$375,000

Bedrooms 3

Bathrooms 1.00

Full Baths 1

Square Footage 1,115

Acres 1.17

Year Built 1970