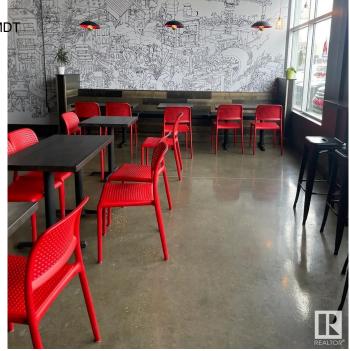

#### \$399.000

0 Bedroom, 0.00 Bathroom, Business on 0.00 Acres

None, Spruce Grove, AB

Asset sale of a well-established Noodlebox franchise located in a high-visibility retail plaza in Spruce Grove, just off the busy Highway 16A. This prime location offers strong vehicle and foot traffic, surrounded by major anchor tenants, gas stations, grocery stores, and dense residential communities. The space is fully built out with modern equipment and a functional layout, ideal for dine-in, takeout, and delivery. Ghost Kitchen Pita Pit approved, adding even more potential for revenue diversification. With excellent exposure, ample parking, and a steady flow of customers throughout the day, this is a turnkey opportunity for entrepreneurs looking to step into a growing franchise in one of Spruce Grove's most active commercial areas.