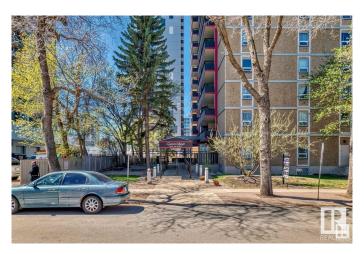

# \$119,900 - 907 10140 120 Street, Edmonton

MLS® #E4429931

#### \$119,900

1 Bedroom, 1.00 Bathroom, 571 sqft Condo / Townhouse on 0.00 Acres

WîhkwÃantôwin, Edmonton, AB

GREAT VALUE IN OLIVER! Downtown high rise! Perfect opportunity in this well-run complex of Glenora Manor. Located only 1/2 a block from Jasper Avenue. Upgraded unit on the 9th floor. The 1 BEDROOM UNIT has a 4 pc baths, over 570 sq ft of living space, spacious living room and bedroom. The building features include sauna, outdoor swimming pool, exercise facility, same-floor laundry & garbage shoot. Walking distance to Earls, River Valley, trendy boutiques and much more that downtown Edmonton has to offer. Great for students going to Grant McEwan, U of A or Nait. Comes with assigned covered parking stall#28

## **Community Information**

Address 907 10140 120 Street

Area Edmonton

Subdivision WîhkwÃantôwin

City Edmonton
County ALBERTA

Province AB

Postal Code T5K 1Z8