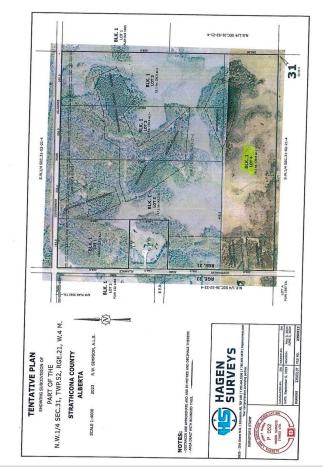

## **Community Information**

| Address     | Rr 220 Twp 530          |
|-------------|-------------------------|
| Area        | Rural Strathcona County |
| Subdivision | None                    |
| City        | Rural Strathcona County |
| County      | ALBERTA                 |
| Province    | AB                      |
| Postal Code | T8A 6M8                 |

#### Exterior

Exterior Features Private Setting, Rolling Land,