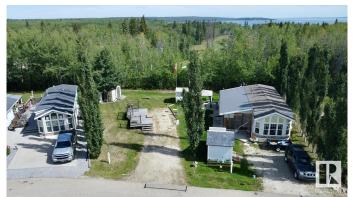

#### \$104,900

0 Bedroom, 0.00 Bathroom, Rural on 0.11 Acres

The Meadows (Parkland), Rural Parkland County, AB

Nestled in the serene beauty of Lake Country, this prime lot in the Pineridge Golf Resort near Seba Beach offers the perfect canvas for your RV or Park Model home making it a great vacation or year round getaway. Imagine waking up to the gentle sounds of nature, with the lush greens of the golf course right at your doorstep and the pristine Wabamun Lake just minutes away. This lot provides the ideal balance of relaxation and recreation, surrounded by breathtaking landscapes and endless outdoor activities the Meadows has to offer. Whether you're an avid golfer or simply seeking a peaceful retreat, this location offers the best of both worlds. Enjoy leisurely days on the course, lunch at the golf club, explore nearby trails, or just play a quick game of pickleball. With easy access to local amenities and the vibrant local community, this is more than just a lot; it's an opportunity to create your own slice of paradise. Don't miss your chance to invest in a lifestyle defined by tranquility and adventure.

#### **Exterior**

Exterior Features Backs Onto Park/Trees, Flat Site, Gated Community, Golf Nearby,

Landscaped, Not Fenced, Playground Nearby, Private Setting,

Recreation Use