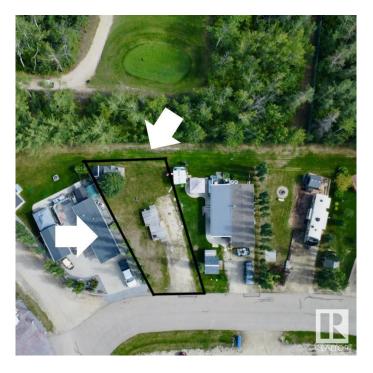

#### \$104,900

0 Bedroom, 0.00 Bathroom, Rural on 0.11 Acres

The Meadows (Parkland), Rural Parkland County, AB

Nestled in the serene beauty of Lake Country, this prime lot in the Pineridge Golf Resort near Seba Beach offers the perfect canvas for your RV or Park Model home making it a great vacation or year round getaway. Imagine waking up to the gentle sounds of nature, with the lush greens of the golf course right at your doorstep and the pristine Wabamun Lake just minutes away. This lot provides the ideal balance of relaxation and recreation, surrounded by breathtaking landscapes and endless outdoor activities the Meadows has to offer. Whether you're an avid golfer or simply seeking a peaceful retreat, this location offers the best of both worlds. Enjoy leisurely days on the course, lunch at the golf club, explore nearby trails, or just play a quick game of pickleball. With easy access to local amenities and the vibrant local community, this is more than just a lot; it's an opportunity to create your own slice of paradise. Don't miss your chance to invest in a lifestyle defined by tranquility and adventure.

## **Community Information**

Address 53207 A Hghway 31

Area Rural Parkland County

Subdivision The Meadows (Parkland)

City Rural Parkland County

County ALBERTA

Province AB

Postal Code T0E 2B0

#### **Exterior**

Exterior Features Backs Onto Park/Trees, Flat Site, Gated Community, Golf Nearby,

Landscaped, Not Fenced, Playground Nearby, Private Setting,

Recreation Use