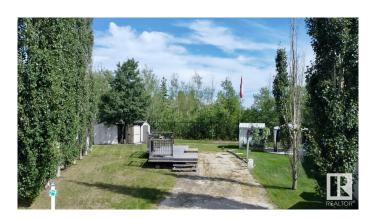

#### \$104,900

0 Bedroom, 0.00 Bathroom, Rural on 0.11 Acres

The Meadows (Parkland), Rural Parkland County, AB

Nestled in the serene beauty of Lake Country, this prime lot in the Pineridge Golf Resort near Seba Beach offers the perfect canvas for your RV or Park Model home making it a great vacation or year round getaway. Imagine waking up to the gentle sounds of nature, with the lush greens of the golf course right at your doorstep and the pristine Wabamun Lake just minutes away. This lot provides the ideal balance of relaxation and recreation, surrounded by breathtaking landscapes and endless outdoor activities the Meadows has to offer. Whether you're an avid golfer or simply seeking a peaceful retreat, this location offers the best of both worlds. Enjoy leisurely days on the course, lunch at the golf club, explore nearby trails, or just play a quick game of pickleball. With easy access to local amenities and the vibrant local community, this is more than just a lot; it's an opportunity to create your own slice of paradise. Don't miss your chance to invest in a lifestyle defined by tranquility and adventure.

#### **Exterior**

Exterior Features Backs Onto Park/Trees, Flat Site, Gated Community, Golf Nearby,

Landscaped, Not Fenced, Playground Nearby, Private Setting,

Recreation Use