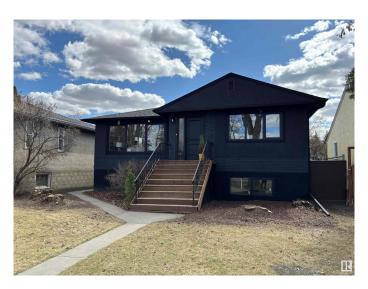

# \$536,500 - 9833 68 Avenue, Edmonton

MLS® #E4429279

## \$536,500

5 Bedroom, 2.00 Bathroom, 1,206 sqft Single Family on 0.00 Acres

Hazeldean, Edmonton, AB

STEPS FROM MILL CREEK RAVINE and HAPPY BEER STREETâ€"your new lifestyle starts HERE. Hike, bike, or stroll the RAVINE TRAILS, grab a pint at local breweries, or sip a latte at one of the nearby cafés. Hazeldean is a hidden gem with a strong COMMUNITY LEAGUE, parks, playgrounds, and quick access to Whyte Ave. This RENOVATED 5-BED, 2-BATH home has a SEPARATE ENTRANCE to a bright in-law suite. Inside: OPEN-CONCEPT layout, custom cabinets, QUARTZ, pot lights, and new German tilt & turn windows. Massive primary, DOUBLE GARAGE, fenced yard, and upgraded landscaping. Live where the good vibes are.

#### **Essential Information**

MLS® # E4429279 Price \$536,500

Bedrooms 5
Bathrooms 2.00

Full Baths 2

Square Footage 1,206 Acres 0.00 Year Built 1956

Type Single Family

Sub-Type Detached Single Family

Style Raised Bungalow

## **Exterior**

Exterior Wood, Stucco

Exterior Features Back Lane, Fenced, Playground Nearby, Schools, Shopping Nearby,

See Remarks

Roof Asphalt Shingles
Construction Wood, Stucco

Foundation Concrete Perimeter