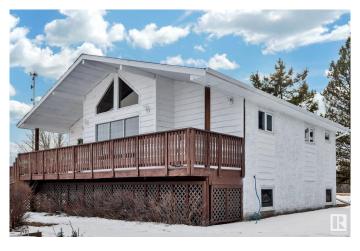

## \$630,000

4 Bedroom, 2.00 Bathroom, 1,023 sqft Rural on 3.58 Acres

Garden Estates, Rural Strathcona County, AB

almost 2000 sf of living space this Newly extensively renovated, immaculate, bright Airconditioned Raised Bungalow is 5 minutes drive to Sherwood Park and Ardrossan, 14 minutes to Tamarack. House has been extensively renovated with new roof, flooring, paint, Trim, Doors, Windows, Plumbing, wiring, Lighting, Furnace, and a Water Conditioning system, New Well Motor + Well water storage tank, New Washer, Dryer, extra Water softener, new Fridge, new Stove, new Microwave, new Chandelier. Also City water line in the subdivision. House is offering 3 bedrooms, one washroom, living, dining and a sun room upstairs and one bedroom, Laundry, family room downstairs, 3 Car detached Garage ad an old 2 Car garage as storage.

### **Essential Information**

MLS® # E4429271 Price \$630,000

Bedrooms 4

Bathrooms 2.00

Full Baths 2

Square Footage 1,023

Acres 3.58

Year Built 1986 Type Rural

Sub-Type Detached Single Family

Style Raised Bungalow

Status Active

#### **Exterior**

Exterior Wood

Exterior Features Corner Lot, Fenced, Landscaped, Level Land

Construction Wood

Foundation Concrete Perimeter