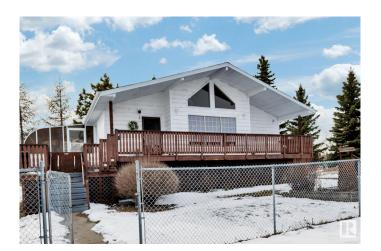

## \$630,000

4 Bedroom, 2.00 Bathroom, 1,023 sqft Rural on 3.58 Acres

Garden Estates, Rural Strathcona County, AB

almost 2000 sf of living space this Newly extensively renovated, immaculate, bright Airconditioned Raised Bungalow is 5 minutes drive to Sherwood Park and Ardrossan, 14 minutes to Tamarack. House has been extensively renovated with new roof, flooring, paint, Trim, Doors, Windows, Plumbing, wiring, Lighting, Furnace, and a Water Conditioning system, New Well Motor + Well water storage tank, New Washer, Dryer, extra Water softener, new Fridge, new Stove, new Microwave, new Chandelier. Also City water line in the subdivision. House is offering 3 bedrooms, one washroom, living, dining and a sun room upstairs and one bedroom, Laundry, family room downstairs, 3 Car detached Garage ad an old 2 Car garage as storage.

### **Essential Information**

MLS® # E4429271 Price \$630,000

Bedrooms 4

Bathrooms 2.00

Full Baths 2

Square Footage 1,023

Acres 3.58

Year Built 1986 Type Rural

Sub-Type Detached Single Family

Style Raised Bungalow

Status Active

#### **Exterior**

Exterior Wood

Exterior Features Corner Lot, Fenced, Landscaped, Level Land

Construction Wood

Foundation Concrete Perimeter