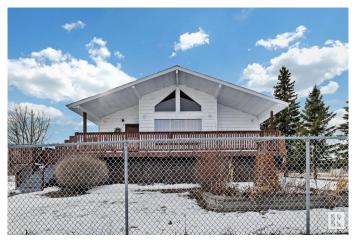

## \$630,000

4 Bedroom, 2.00 Bathroom, 1,023 sqft Rural on 3.58 Acres

Garden Estates, Rural Strathcona County, AB

almost 2000 sf of living space this Newly extensively renovated, immaculate, bright Airconditioned Raised Bungalow is 5 minutes drive to Sherwood Park and Ardrossan, 14 minutes to Tamarack. House has been extensively renovated with new roof, flooring, paint, Trim, Doors, Windows, Plumbing, wiring, Lighting, Furnace, and a Water Conditioning system, New Well Motor + Well water storage tank, New Washer, Dryer, extra Water softener, new Fridge, new Stove, new Microwave, new Chandelier. Also City water line in the subdivision. House is offering 3 bedrooms, one washroom, living, dining and a sun room upstairs and one bedroom, Laundry, family room downstairs, 3 Car detached Garage ad an old 2 Car garage as storage.

### **Essential Information**

MLS® # E4429271 Price \$630,000

Bedrooms 4

Bathrooms 2.00

Full Baths 2

Square Footage 1,023

Acres 3.58

Year Built 1986 Type Rural

Sub-Type Detached Single Family

Style Raised Bungalow

Status Active

#### **Exterior**

Exterior Wood

Exterior Features Corner Lot, Fenced, Landscaped, Level Land

Construction Wood

Foundation Concrete Perimeter