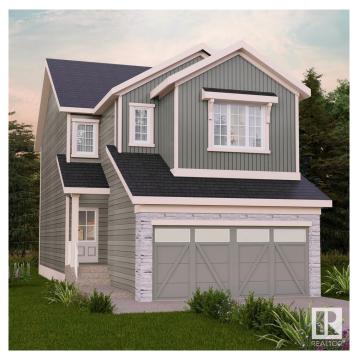

## \$569.900

3 Bedroom, 2.50 Bathroom, 1,839 sqft Single Family on 0.00 Acres

Alces, Edmonton, AB

Surrounded by natural beauty, Alces has endless paved walking trails, community park spaces and is close to countless amenities. Perfect for modern living and outdoor lovers. The Otis-Z'. This Zero-Lot-Line home with SIDE ENTRY is built with your growing family in mind. Featuring 3 bedrooms, 2.5 bathrooms and an expansive walk-in closet in the primary bedroom. Enjoy extra living space on the main floor with the laundry room on the second floor. The 9-foot ceilings, open to below concept and quartz countertops throughout blends style and functionality for your family to build endless memories. Plus \$5000 Brick Credit. \*\*PLEASE NOTE\*\* PICTURES ARE OF SIMILAR HOME; ACTUAL HOME, PLANS, FIXTURES, AND FINISHES MAY VARY AND ARE SUBJECT TO **AVAILABILITY/CHANGES WITHOUT** NOTICE, COMPLETION EST, AUG-DEC 2025.