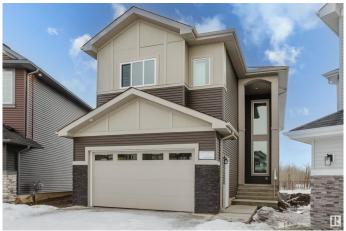

# \$749,900 - 1435 11 Avenue, Edmonton

MLS® #E4428987

#### \$749.900

5 Bedroom, 4.00 Bathroom, 2,584 sqft Single Family on 0.00 Acres

Aster, Edmonton, AB

Stunning, newly built home in the desirable Aster community, backing onto a serene wetland. This spacious property boasts 5 bedrooms and 4 bathrooms, designed to impress. The main floor features a bedroom and full bath, a spice kitchen, an extended kitchen, and two living roomsâ€"perfect for accommodating large families. Upstairs, you'II find two master bedrooms, two additional generously sized bedrooms, and a bonus room with a view of the open-to-below space. The basement is unfinished but includes a separate entrance, offering excellent potential for future development.

### **Essential Information**

MLS® # E4428987 Price \$749,900

Bedrooms 5
Bathrooms 4.00

Full Baths 4

Square Footage 2,584 Acres 0.00 Year Built 2024

Type Single Family

Sub-Type Detached Single Family

Style 2 Storey