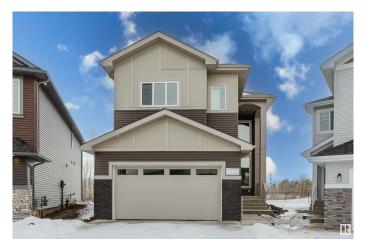

# \$749,900 - 1435 11 Avenue, Edmonton

MLS® #E4428987

#### \$749.900

5 Bedroom, 4.00 Bathroom, 2,584 sqft Single Family on 0.00 Acres

Aster, Edmonton, AB

Stunning, newly built home in the desirable Aster community, backing onto a serene wetland. This spacious property boasts 5 bedrooms and 4 bathrooms, designed to impress. The main floor features a bedroom and full bath, a spice kitchen, an extended kitchen, and two living roomsâ€"perfect for accommodating large families. Upstairs, you'II find two master bedrooms, two additional generously sized bedrooms, and a bonus room with a view of the open-to-below space. The basement is unfinished but includes a separate entrance, offering excellent potential for future development.

### **Essential Information**

MLS® # E4428987 Price \$749,900

Bedrooms 5
Bathrooms 4.00

Full Baths 4

Square Footage 2,584 Acres 0.00 Year Built 2024

Type Single Family

Sub-Type Detached Single Family

Style 2 Storey