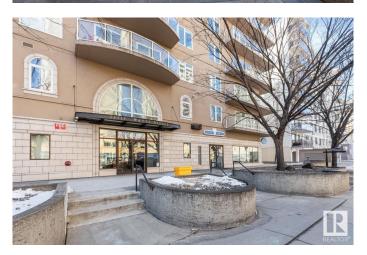

### \$399,900

2 Bedroom, 2.00 Bathroom, 970 sqft Condo / Townhouse on 0.00 Acres

Garneau, Edmonton, AB

Located in the historic community of Garneau, this 2 bed, 2 bath corner unit offers the best of city living. Enjoy hardwood floors, an updated kitchen with newer appliances, and a cozy gas fireplace. The wrap-around deck features a gas BBQ hookup, perfect for outdoor entertaining. This unit also includes heated underground parking for year-round convenience. With an unbeatable walkable location, you're just steps from the University of Alberta, river valley, top restaurants, shopping, and transit. A fantastic opportunity for students, professionals, or investors!