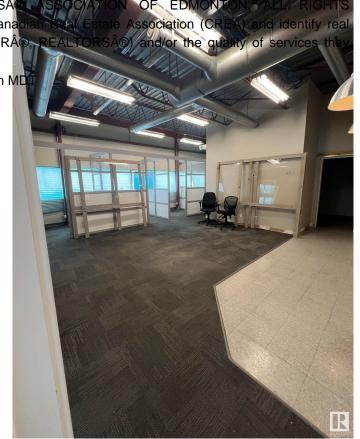

### \$0

0 Bedroom, 0.00 Bathroom, Retail on 0.00 Acres

Steinhauer, Edmonton, AB

Second Floor corner unit consisting of 2133 Square Feet. Bathroom in unit. Currently features multiple offices and open spaces. Located in a major shopping center with great exposure. 150 parking stalls. Mall is surrounded by residential neighbourhoods in a strategic location.