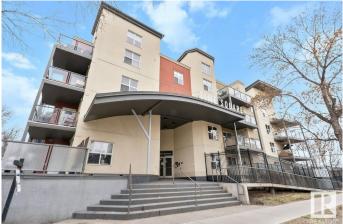

## \$139,900 - 308 10118 106 Avenue, Edmonton

MLS® #E4428363

## \$139,900

1 Bedroom, 1.00 Bathroom, 585 sqft Condo / Townhouse on 0.00 Acres

Central Mcdougall, Edmonton, AB

Nestled in the heart of downtown Edmonton, this cozy 1-bedroom condo exudes a charming vintage vibe. As you enter, you're greeted by a warm and inviting living space. The kitchen is spacious and has lots of storage space. The bedroom is a peaceful retreat, featuring ample space for a comfortable bed and storage. Large windows allow natural light to filter in, creating a bright and airy atmosphere that enhances the cozy feel of the space. One of the highlights of this condo is the in-suite laundry tucked away discreetly. It is located in a prime spot, you'll find yourself surrounded by Edmonton's vibrant downtown scene, with shops, cafes, and entertainment venues just steps away.

| Sub-Type<br>Style<br>Status  | Lowrise Apartment<br>Single Level Apartment<br>Active                                             |  |
|------------------------------|---------------------------------------------------------------------------------------------------|--|
| Community Information        |                                                                                                   |  |
| Address 308 10118 106 Avenue |                                                                                                   |  |
| Area                         | Edmonton                                                                                          |  |
| Subdivision                  | Central Mcdougall                                                                                 |  |
| City                         | Edmonton                                                                                          |  |
| County                       | ALBERTA                                                                                           |  |
| Province                     | AB                                                                                                |  |
| Postal Code                  | T5H 0B8                                                                                           |  |
| Amenities                    |                                                                                                   |  |
| Amenities                    | On Street Parking, Deck, Detectors Smoke, No Smoking Home,<br>Parking-Visitor, Storage-In-Suite   |  |
| Parking                      | Heated, Underground                                                                               |  |
| Interior                     |                                                                                                   |  |
| Appliances                   | Dishwasher-Built-In, Dryer, Refrigerator, Stove-Electric, Washer, Window Coverings, TV Wall Mount |  |
| Heating                      | Forced Air-1, Natural Gas                                                                         |  |
| # of Stories                 | 4                                                                                                 |  |
| Stories                      | 1                                                                                                 |  |
| Has Basement                 | Yes                                                                                               |  |
| Basement                     | None, No Basement                                                                                 |  |
| Exterior                     |                                                                                                   |  |
| Exterior                     | Stone, Stucco                                                                                     |  |
| Exterior Features            | Park/Reserve, Playground Nearby, Public Transportation, Schools, Shopping Nearby, View Downtown   |  |
| Roof                         | Asphalt Shingles                                                                                  |  |
| Construction                 | Stone, Stucco                                                                                     |  |
| Foundation                   | Concrete Perimeter                                                                                |  |
| Additional Information       |                                                                                                   |  |