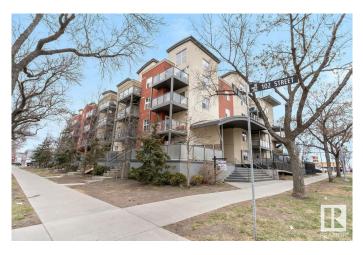

## \$139,900 - 308 10118 106 Avenue, Edmonton

MLS® #E4428363

## \$139,900

1 Bedroom, 1.00 Bathroom, 585 sqft Condo / Townhouse on 0.00 Acres

Central Mcdougall, Edmonton, AB

Nestled in the heart of downtown Edmonton, this cozy 1-bedroom condo exudes a charming vintage vibe. As you enter, you're greeted by a warm and inviting living space. The kitchen is spacious and has lots of storage space. The bedroom is a peaceful retreat, featuring ample space for a comfortable bed and storage. Large windows allow natural light to filter in, creating a bright and airy atmosphere that enhances the cozy feel of the space. One of the highlights of this condo is the in-suite laundry tucked away discreetly. It is located in a prime spot, you'll find yourself surrounded by Edmonton's vibrant downtown scene, with shops, cafes, and entertainment venues just steps away.

| Sub-Type<br>Style<br>Status  | Lowrise Apartment<br>Single Level Apartment<br>Active                                             |  |
|------------------------------|---------------------------------------------------------------------------------------------------|--|
| Community Information        |                                                                                                   |  |
| Address 308 10118 106 Avenue |                                                                                                   |  |
| Area                         | Edmonton                                                                                          |  |
| Subdivision                  | Central Mcdougall                                                                                 |  |
| City                         | Edmonton                                                                                          |  |
| County                       | ALBERTA                                                                                           |  |
| Province                     | AB                                                                                                |  |
| Postal Code                  | T5H 0B8                                                                                           |  |
| Amenities                    |                                                                                                   |  |
| Amenities                    | On Street Parking, Deck, Detectors Smoke, No Smoking Home,<br>Parking-Visitor, Storage-In-Suite   |  |
| Parking                      | Heated, Underground                                                                               |  |
| Interior                     |                                                                                                   |  |
| Appliances                   | Dishwasher-Built-In, Dryer, Refrigerator, Stove-Electric, Washer, Window Coverings, TV Wall Mount |  |
| Heating                      | Forced Air-1, Natural Gas                                                                         |  |
| # of Stories                 | 4                                                                                                 |  |
| Stories                      | 1                                                                                                 |  |
| Has Basement                 | Yes                                                                                               |  |
| Basement                     | None, No Basement                                                                                 |  |
| Exterior                     |                                                                                                   |  |
| Exterior                     | Stone, Stucco                                                                                     |  |
| Exterior Features            | Park/Reserve, Playground Nearby, Public Transportation, Schools, Shopping Nearby, View Downtown   |  |
| Roof                         | Asphalt Shingles                                                                                  |  |
| Construction                 | Stone, Stucco                                                                                     |  |
| Foundation                   | Concrete Perimeter                                                                                |  |
| Additional Information       |                                                                                                   |  |