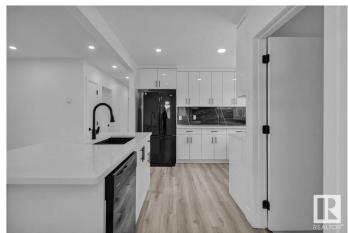

## \$449,900

5 Bedroom, 2.00 Bathroom, 1,042 sqft Single Family on 0.00 Acres

Kensington, Edmonton, AB

Would you look at this FULLY RENOVATED BEAUTIFUL bungalow! Stylish and Modernity meet in perfect harmony. You will get 5 bedrooms, 2 Full Washrooms, 2 Kitchens, Separate Basement Entrance, a Detached Garage, and a huge Backyard. This beauty is loaded with brand-new upgrades: Electrical, Plumbing, flooring, lighting, Paint, Cabinets, Countertops, Washrooms, HWT, Furnace, Shingles, Windows, and much more. Nestled in Kensington, it offers the perfect blend of comfort and convenience. Whether you're hosting family gatherings or enjoying a quiet night in, this home is designed for it all.

# **Essential Information**

MLS® # E4428068 Price \$449,900

Bedrooms 5

Bathrooms 2.00

Full Baths 2

Square Footage 1,042

Acres 0.00

Year Built 1958

#### **Amenities**

Amenities Closet Organizers, Deck, Detectors Smoke, Fire Pit

Parking Single Garage Detached

Interior

Appliances Dishwasher-Built-In, Dryer, Garage Control, Garage Opener, Microwave

Hood Fan, Refrigerator, Stove-Electric, Washer, Window Coverings