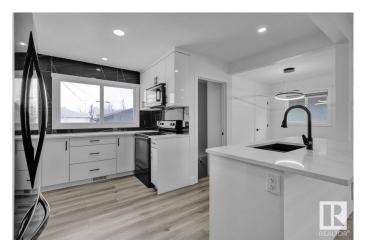

## \$449,900

5 Bedroom, 2.00 Bathroom, 1,042 sqft Single Family on 0.00 Acres

Kensington, Edmonton, AB

Would you look at this FULLY RENOVATED BEAUTIFUL bungalow! Stylish and Modernity meet in perfect harmony. You will get 5 bedrooms, 2 Full Washrooms, 2 Kitchens, Separate Basement Entrance, a Detached Garage, and a huge Backyard. This beauty is loaded with brand-new upgrades: Electrical, Plumbing, flooring, lighting, Paint, Cabinets, Countertops, Washrooms, HWT, Furnace, Shingles, Windows, and much more. Nestled in Kensington, it offers the perfect blend of comfort and convenience. Whether you're hosting family gatherings or enjoying a quiet night in, this home is designed for it all.

# **Essential Information**

MLS® # E4428068 Price \$449,900

Bedrooms 5

Bathrooms 2.00

Full Baths 2

Square Footage 1,042

Acres 0.00

Year Built 1958

#### **Amenities**

Amenities Closet Organizers, Deck, Detectors Smoke, Fire Pit

Parking Single Garage Detached

Interior

Appliances Dishwasher-Built-In, Dryer, Garage Control, Garage Opener, Microwave

Hood Fan, Refrigerator, Stove-Electric, Washer, Window Coverings