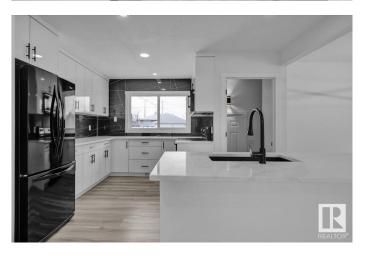

## \$449,900

5 Bedroom, 2.00 Bathroom, 1,042 sqft Single Family on 0.00 Acres

Kensington, Edmonton, AB

Would you look at this FULLY RENOVATED BEAUTIFUL bungalow! Stylish and Modernity meet in perfect harmony. You will get 5 bedrooms, 2 Full Washrooms, 2 Kitchens, Separate Basement Entrance, a Detached Garage, and a huge Backyard. This beauty is loaded with brand-new upgrades: Electrical, Plumbing, flooring, lighting, Paint, Cabinets, Countertops, Washrooms, HWT, Furnace, Shingles, Windows, and much more. Nestled in Kensington, it offers the perfect blend of comfort and convenience. Whether you're hosting family gatherings or enjoying a quiet night in, this home is designed for it all.

# **Essential Information**

MLS® # E4428068 Price \$449,900

Bedrooms 5

Bathrooms 2.00

Full Baths 2

Square Footage 1,042

Acres 0.00

Year Built 1958

#### **Amenities**

Amenities Closet Organizers, Deck, Detectors Smoke, Fire Pit

Parking Single Garage Detached

Interior

Appliances Dishwasher-Built-In, Dryer, Garage Control, Garage Opener, Microwave

Hood Fan, Refrigerator, Stove-Electric, Washer, Window Coverings