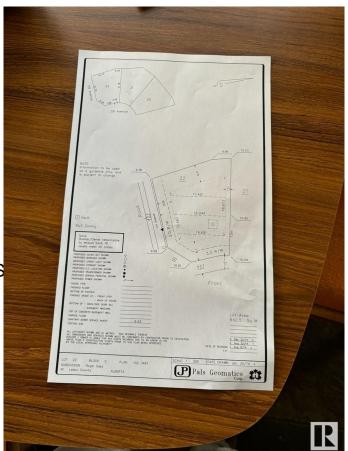

#### \$350,000

0 Bedroom, 0.00 Bathroom, Rural on 0.16 Acres

Royal Oaks\_LEDU, Rural Leduc County, AB

Welcome to Royal Oaks Corner Lot – an exceptional opportunity to build your Custom-built dream Home. Enjoy the added benefits of green space and walking trails at the rear of the property. The lot is serviced with municipal water and sewer, ensuring convenience and reliability. With its prime location, you're only approximately 10 minutes from Edmonton International Airport, Costco, and other major amenities. Public transportation options are close by, and you'll be just 5-6 minutes from Edmonton South Common, which offers free Wi-Fi parks, a 2.5-acre playground, restaurants, and more. Royal Oaks is a prestigious neighborhood with multimillion-dollar homes, making it the perfect place to build the home you've always dreamed of. Don't miss out on this incredible opportunity!.

# **Community Information**

| Address     | 3004 59 Ave        |
|-------------|--------------------|
| Area        | Rural Leduc County |
| Subdivision | Royal Oaks_LEDU    |
| City        | Rural Leduc County |
| County      | ALBERTA            |
| Province    | AB                 |
| Postal Code | T4X 0X9            |