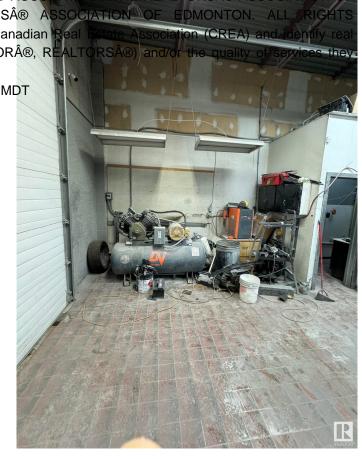

#### \$99,000

0 Bedroom, 0.00 Bathroom, Business on 0.00 Acres

Riel Business Park, St. Albert, AB

Auto body space for sale with all equipment and supplies included, offering a turnkey opportunity for an owner/operator. This fully equipped shop with makeup air unit comes with a frame auto body machine, paint booth, compressor, tools, and existing supplies, allowing for immediate operation. The business benefits from very low rent and an efficient work setup, making it an ideal investment for someone looking to establish or expand their presence in the industry. With everything in place, this is a rare chance to step into a fully functional shop without the hassle of starting from scratch.